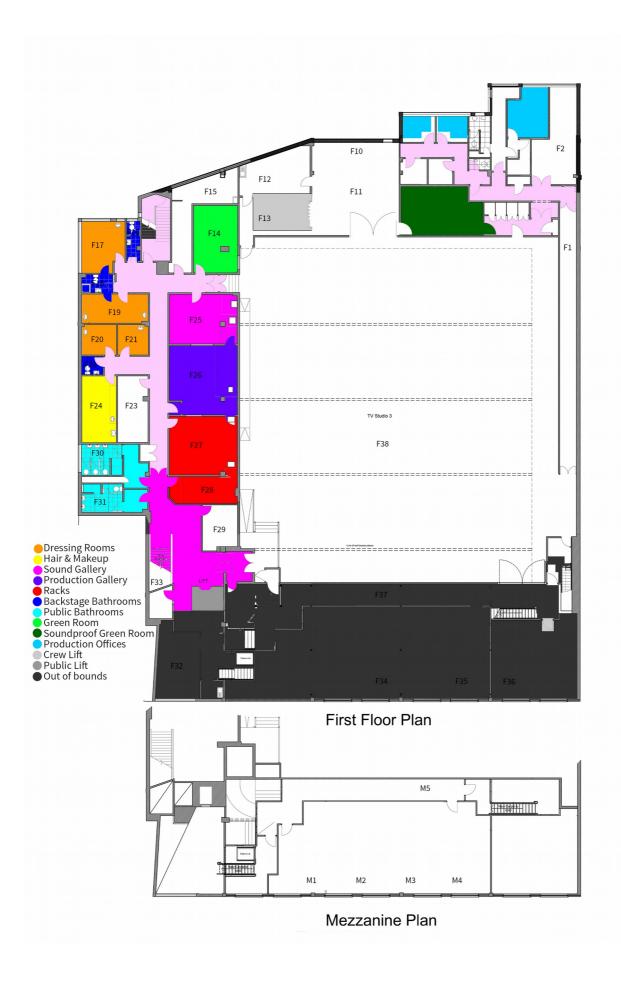

| Venue Information         |                                                                                                                                                                                                                                                                                                                                                                                                                                       |
|---------------------------|---------------------------------------------------------------------------------------------------------------------------------------------------------------------------------------------------------------------------------------------------------------------------------------------------------------------------------------------------------------------------------------------------------------------------------------|
| About                     | Formerly the home of ITV Anglia, Epic Studios is a multi-purpose venue suitable for live music, conferences, sporting events and much more- boasting a 6,500 sq. ft. blank canvas studio floor and unrivalled sight lines available in multiple bespoke configurations. The facility is fully equipped for high definition broadcast recording and live streaming, offering a seven camera setup and professional production gallery. |
| Gross Capacity            | Standing: Up to 900 persons plus guests. Seated: Up to 700 persons plus guests.                                                                                                                                                                                                                                                                                                                                                       |
| Tiered Seating            | In house. Movable with up to 120 seated.                                                                                                                                                                                                                                                                                                                                                                                              |
| <b>Production Office</b>  | Yes- including dedicated wifi access and refreshments.                                                                                                                                                                                                                                                                                                                                                                                |
| Dressing Rooms            | 5, holding up to 12 persons each. Sink / TV / fridge / hairdryer / 2 x mirrors in each. 1 x Shower                                                                                                                                                                                                                                                                                                                                    |
| Internet Access           | Lease Line: Up to 100mbps available up and down. WIFI Passwords available on arrival.                                                                                                                                                                                                                                                                                                                                                 |
| Catering                  | In-house catering can be arranged through advance discussion. Please contact Operations Manager in the first instance.                                                                                                                                                                                                                                                                                                                |
| Merchandise<br>Commission | Shows over 300 capacity – 10% of sales. For shows under 300 capacity we do not charge commission.                                                                                                                                                                                                                                                                                                                                     |
| Towels                    | Towels can be hired with advance notice- please contact Operations Manager. £1.50 laundry charge per towel.                                                                                                                                                                                                                                                                                                                           |
|                           |                                                                                                                                                                                                                                                                                                                                                                                                                                       |