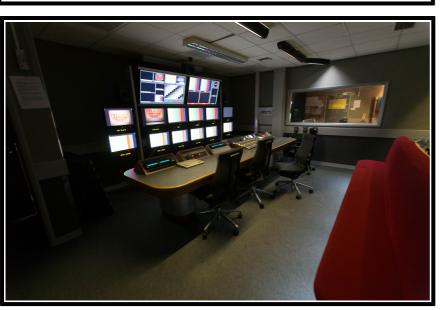

| Filming & Gallery Spe | cification                                                                                                                                                                                                                                                                                                           |
|-----------------------|----------------------------------------------------------------------------------------------------------------------------------------------------------------------------------------------------------------------------------------------------------------------------------------------------------------------|
| Director              | RTS KP-32 comms panel 2 x NEC Multeos M46-AV 46" configurable HD multiviewer screens 12 x configurable JVC DTV20-L1D calibrated HD monitors with tallies                                                                                                                                                             |
| Floor                 | All cameras run on either Vinten Quattro or Fulmar pedestals and are connected to Racks via the LEMO Hybrid fibre/electrical system (3K.93C).  We have a custom tower for operator control at height and cradles for mounting in the grid at 4m70 if a lock off is preferred.                                        |
| Cameras               | 7 X Sony HDC 1500 cameras 4 X Canon XJ27 box lenses 1 X Canon HJ17 lens 1 X Canon HJ11 lens 3 X Autoscript Autocue heads                                                                                                                                                                                             |
| Sound                 | Calrec Alpha Digital Broadcast Desk with Bluefin- 48 inputs. Desk can run channels in mono, stereo and 5.1 configurations simultaneously if required. All channels via MADI to multitrack recorder if desired. 5.1 mixing and monitoring by Genelec 2.0 Mixing and monitoring by ATC 56" Configurable HD multiviewer |
| Microphones           | 6 X Sennheiser SK 5212-ii L wireless lavalier mics plus EM 3732-11 receivers 2 X Sennheiser SKM 5200-ii BK-L Handhelds plus EM 3732-11 receivers                                                                                                                                                                     |
| IEM                   | 5 X IFB Channels of Sennheiser ew300 iem available (3 X 2 stereo transmitters)                                                                                                                                                                                                                                       |
| Outboard              | EQ and reverb by Klark Teknik and Yamaha 2 x Stereo NEVE Compressors 1 X Shure SCM810 mic Intellimixer for assistance in simultaneous microphone environments                                                                                                                                                        |
| Floor Foldback        | Studio floor foldback by D&B and Mackie (all mounted in grid)                                                                                                                                                                                                                                                        |
| Comms                 | 12 x TR800 beltpack transceivers for the floor or production.                                                                                                                                                                                                                                                        |

| Gallery         |                                                                                                                                                                                                                                                                                                                                                                                                                                                                                                                                                                       |
|-----------------|-----------------------------------------------------------------------------------------------------------------------------------------------------------------------------------------------------------------------------------------------------------------------------------------------------------------------------------------------------------------------------------------------------------------------------------------------------------------------------------------------------------------------------------------------------------------------|
| Racks           | Lemo SMPTE fibre/power patch panel for all camera points on studio floor and in the grid. Patch testing monitors available to confirm patch prior to camera testing 7 X Sony HDCU 900 camera control units 1 X Pixel Power Clarity graphics system 1 X Pro-bel Pyxis 9002 router matrix with panels Range of Crystal Vision up/down convertors, synchronisers, distribution amplifiers and embedders. K2 Media Client, 3 channels video playback, 1 channel record. Sony Digi-beta and DVCAM tape decks (in CAR, 1 Floor below. Patches available) RTS Telex Talkback |
| Engineering     | 1 x Sony MSU-1000 Master RCP Controller 6 x Sony RCP 750 remotes (for HDC1500 cameras) 1 x Sony RCP-920 remote 2 x JVC DTV20-L1D colour calibrated HD monitors 9 x JVC configurable monitors for camera feeds 1 X Pro-bel Pyxis 9002 HD router 2 X Tektronix WFM5000 Waveform monitors 2 X Rogers LS3a/5 monitors and selectable audio sourcing RTS Telex Talkback                                                                                                                                                                                                    |
| Production      | 1 X Grass Valley Kayak HD vision mixer with chroma key licenses 1 X Grass Valley K2 Media Server- 3channel playback / 1 channel record (integrated with mixer or standalone operation) 1 X WinPlus Autoscript Autocue Controller workstation 1 X PixelPower Clarity graphics workstation 8 x Convergent Design Flash recorders for ISO outputs 8 X BlackMagic Hyperdeck SSD recorders 2 Dock Recorder for Progamme output RTS Telex Talkback                                                                                                                          |
| Misc.           | HD Screens are provided with information on ISO records, CapGen, HD Black status and each media player as well as camera, preview and programme outputs.                                                                                                                                                                                                                                                                                                                                                                                                              |
| Green Screen    | Dedicated Green Screen studio.                                                                                                                                                                                                                                                                                                                                                                                                                                                                                                                                        |
| Health & Safety |                                                                                                                                                                                                                                                                                                                                                                                                                                                                                                                                                                       |
| PAT Testing     | All equipment brought into Epic Studios <b>must</b> have a current Portable Appliance Test (PAT) certification. Epic Studios' management reserve the right to refuse permission for event organisers to use equipment if a valid certificate cannot be produced.                                                                                                                                                                                                                                                                                                      |
| Materials       | All materials brought into Epic Studios <b>must</b> be fully fireproofed.                                                                                                                                                                                                                                                                                                                                                                                                                                                                                             |