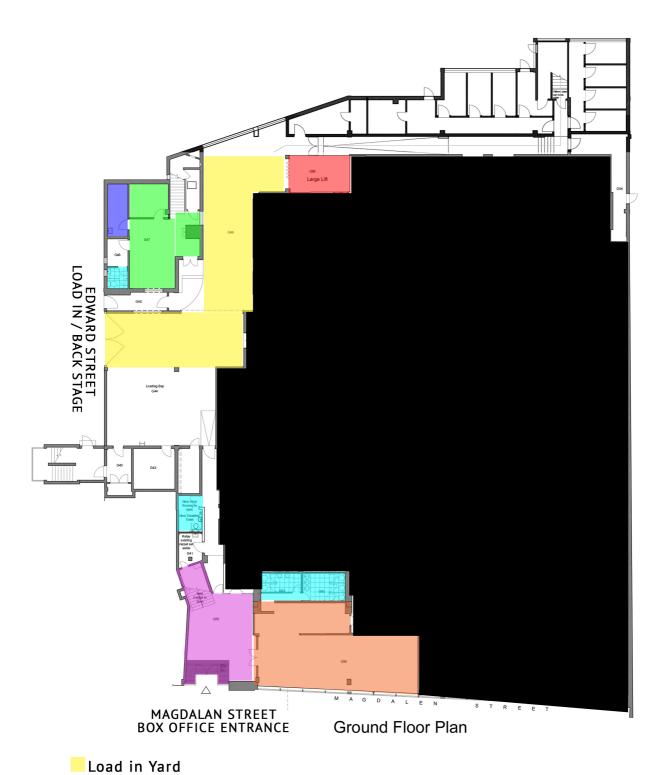

| Ticketing             | Epic Studios sells tickets through our own website ( <u>www.epic-tv.com</u> ) as well as <u>www.ticketsource.com</u> .                                                                                                                                                                                                              |
|-----------------------|-------------------------------------------------------------------------------------------------------------------------------------------------------------------------------------------------------------------------------------------------------------------------------------------------------------------------------------|
| Local Transport       | Norwich Rail Station- NR1 1EF / Norwich Airport- NR6 6JA / Norwich Bus Station- NR1 3GX                                                                                                                                                                                                                                             |
| Load In               |                                                                                                                                                                                                                                                                                                                                     |
| Information           | Load in address: <b>Edward Street, Norwich NR3 1JD</b> Flat load in via large street level loading bay then five tonne goods lift directly to studio floor.                                                                                                                                                                         |
| Parking               | Epic Studios has limited on site parking. A pay and display car park is located next door to the venue. Please note that the marked car parking spaces adjoining the venue on Beckham Place are <b>NOT</b> Epic Studios' property and will incur parking tickets through licence plate recognition.  Truck/Bus Parking Instructions |
|                       | 2 x Splitter vans may be permitted to park in loading bay with prior permission from Operations Manager.  Trucks and buses should station themselves facing west along Edward Street.                                                                                                                                               |
| Bus Power             | We have both 16A and 32A <b>Single Phase</b> power available from 9am until venue lockup. We cannot leave power out overnight under any circumstances.                                                                                                                                                                              |
| Crew                  | Two members of venue technical staff will be on hand during your booking to assist with load in/out. Any further local crew can be arranged by contacting the Technical Manager.                                                                                                                                                    |
| Security              | Rostered at Operations Manager's discretion.                                                                                                                                                                                                                                                                                        |
| Rigging               |                                                                                                                                                                                                                                                                                                                                     |
| Clearance             | 15.41 Feet (4.7m) from floor to girders.                                                                                                                                                                                                                                                                                            |
| Rated flying weight   | 300kg uniformly distributed load per girder.                                                                                                                                                                                                                                                                                        |
| Pantographs and Truss |                                                                                                                                                                                                                                                                                                                                     |

5 Ton Load in Lift
Main Epic Office
First Aid Room
Toilets
Box office / Customer Entrance
Cafe