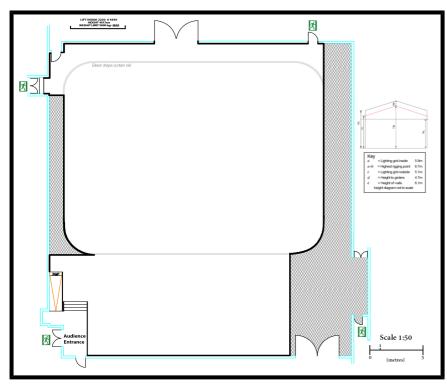

| Venue Information         |                                                                                                                                                                                                                                                                                                                                                                                                                                       |
|---------------------------|---------------------------------------------------------------------------------------------------------------------------------------------------------------------------------------------------------------------------------------------------------------------------------------------------------------------------------------------------------------------------------------------------------------------------------------|
| About                     | Formerly the home of ITV Anglia, Epic Studios is a multi-purpose venue suitable for live music, conferences, sporting events and much more- boasting a 6,500 sq. ft. blank canvas studio floor and unrivalled sight lines available in multiple bespoke configurations. The facility is fully equipped for high definition broadcast recording and live streaming, offering a seven camera setup and professional production gallery. |
| Gross Capacity            | Standing: Up to 900 persons plus guests. Seated: Up to 700 persons plus guests.                                                                                                                                                                                                                                                                                                                                                       |
| Tiered Seating            | In house. Movable with up to 120 seated.                                                                                                                                                                                                                                                                                                                                                                                              |
| <b>Production Office</b>  | Yes- including dedicated wifi access and refreshments.                                                                                                                                                                                                                                                                                                                                                                                |
| Dressing Rooms            | 5, holding up to 12 persons each. Sink / TV / fridge / hairdryer / 2 x mirrors in each. 1 x Shower                                                                                                                                                                                                                                                                                                                                    |
| Internet Access           | Lease Line: Up to 100mbps available up and down. WIFI Passwords available on arrival.                                                                                                                                                                                                                                                                                                                                                 |
| Catering                  | In-house catering can be arranged through advance discussion. Please contact Operations Manager in the first instance.                                                                                                                                                                                                                                                                                                                |
| Merchandise<br>Commission | Shows over 300 capacity – 10% of sales. For shows under 300 capacity we do not charge commission.                                                                                                                                                                                                                                                                                                                                     |
| Towels                    | Towels can be hired with advance notice- please contact Operations Manager. £1.50 laundry charge per towel.                                                                                                                                                                                                                                                                                                                           |
|                           |                                                                                                                                                                                                                                                                                                                                                                                                                                       |

| Ticketing             | Epic Studios sells tickets through our own website ( <u>www.epic-tv.com</u> ) as well as <u>www.ticketsource.com</u> .                                                                                                                                                                                                              |
|-----------------------|-------------------------------------------------------------------------------------------------------------------------------------------------------------------------------------------------------------------------------------------------------------------------------------------------------------------------------------|
| Local Transport       | Norwich Rail Station- NR1 1EF / Norwich Airport- NR6 6JA / Norwich Bus Station- NR1 3GX                                                                                                                                                                                                                                             |
| Load In               |                                                                                                                                                                                                                                                                                                                                     |
| Information           | Load in address: <b>Edward Street, Norwich NR3 1JD</b> Flat load in via large street level loading bay then five tonne goods lift directly to studio floor.                                                                                                                                                                         |
| Parking               | Epic Studios has limited on site parking. A pay and display car park is located next door to the venue. Please note that the marked car parking spaces adjoining the venue on Beckham Place are <b>NOT</b> Epic Studios' property and will incur parking tickets through licence plate recognition.  Truck/Bus Parking Instructions |
|                       | 2 x Splitter vans may be permitted to park in loading bay with prior permission from Operations Manager.  Trucks and buses should station themselves facing west along Edward Street.                                                                                                                                               |
| Bus Power             | We have both 16A and 32A <b>Single Phase</b> power available from 9am until venue lockup. We cannot leave power out overnight under any circumstances.                                                                                                                                                                              |
| Crew                  | Two members of venue technical staff will be on hand during your booking to assist with load in/out. Any further local crew can be arranged by contacting the Technical Manager.                                                                                                                                                    |
| Security              | Rostered at Operations Manager's discretion.                                                                                                                                                                                                                                                                                        |
| Rigging               |                                                                                                                                                                                                                                                                                                                                     |
| Clearance             | 15.41 Feet (4.7m) from floor to girders.                                                                                                                                                                                                                                                                                            |
| Rated flying weight   | 300kg uniformly distributed load per girder.                                                                                                                                                                                                                                                                                        |
| Pantographs and Truss |                                                                                                                                                                                                                                                                                                                                     |

| Staging              |                                                                                                                                     |
|----------------------|-------------------------------------------------------------------------------------------------------------------------------------|
| Stage Type           | Steeldeck 8' x 4' x 12<br>Hexadeck 8' x 4' x 10<br>Unistage 1' High Riser 8' x 8' x 20                                              |
| Stage Height         | 1m                                                                                                                                  |
| Stage Max Dimensions | 25' x 20' / 7.6M x 6M                                                                                                               |
| Barrier              | 28m of steel mojo style crowd barrier available for front of stage and FOH position.  'Bike rack' pedestrian barrier for light use. |
| Power                |                                                                                                                                     |
| Visiting Productions | 125A Three Phase Ceeform 63A Single Phase Ceeform 32A Three Phase Ceeform 16A Single Phase Ceeform 13A Sockets                      |

5 Ton Load in Lift
Main Epic Office
First Aid Room
Toilets
Box office / Customer Entrance
Cafe